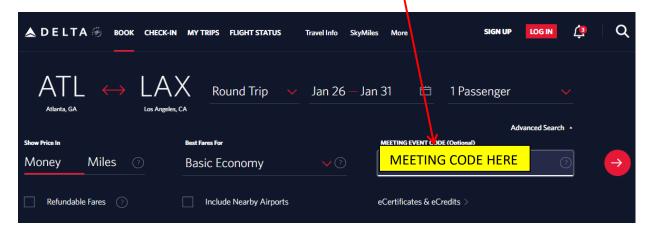

### **\*\*Instructions for using the Delta Discount Code**\*\*

- Visit the <u>www.delta.com</u> web site and click the "Advanced Search" link
- Complete the required fields and enter Event Meeting Code "NMV8G"
- Flight is discount eligible if "Event Code Applied" is displayed with fare on the search results page

Visit the <u>www.delta.com</u> web site and click the <u>Advanced Search</u> drop-down box:

| 🛦 DELTA 🏐 воок снеск-ім                              | I MY TRIPS FLIGHT STATUS Tr | ravel Info SkyMiles More | SIGN UP LOG IN [ | Q             |
|------------------------------------------------------|-----------------------------|--------------------------|------------------|---------------|
| $\underset{Atlanta, GA}{ATL} \longleftrightarrow LA$ |                             | Jan 26 – Jan 31 🛛 🛱      | 1 Passenger      |               |
| Show Price In                                        | Best Fares For              |                          |                  |               |
| Money Miles 💿                                        | Basic Economy               | ✓⑦ MEETING               | CODE HERE 🛛 🕤    | $\rightarrow$ |
| Refundable Fares                                     | Include Nearby Airports     | eCertificates & eCr      | edits >          |               |

# **Delta Discount Code Instructions** 2022 Domestic & International Travel

Complete required fields and enter "NMV8G" in the Meeting Event Code field:

If the flight is discount eligible on the search results page, "<u>Event Code Applied</u>" will appear underneath the fare. If the "<u>Event Code Applied</u>" message is not displayed, the fare is ineligible for a discount.